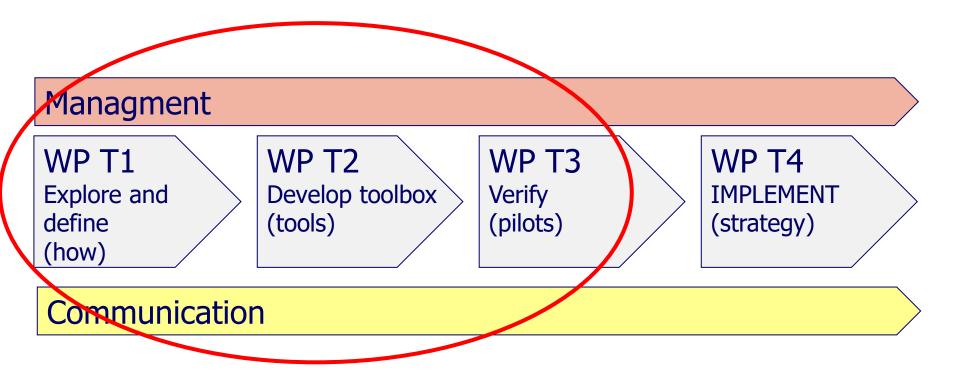

#### Workpackages

- WP M: Management
- WP T1: Explore and define joint preparedness and response
- WP T2: Develop joint preparedness and response toolbox
- WP T3: Verify joint preparedness and response- pilot implementation
- WP T4: Strategy for the implementation of coordinated preparedness and response
- WP C: Communication