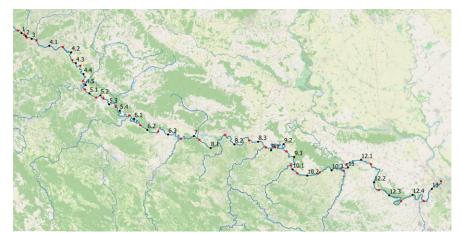

#### Next steps

- Tabletop exercises (May 2022- tentatively)
  - To review the accidental pollution multi agency transboundary response
  - To simulate communication exchanges as necessary component of the accidental pollution management plan
  - Locations:
    - » Zidani most (SI) Accidental pollution from train
    - » Slavonski Brod (HR) Grounding of the motor tanker and floods
    - » Županja (HR) Accidental pollution from industry and floods