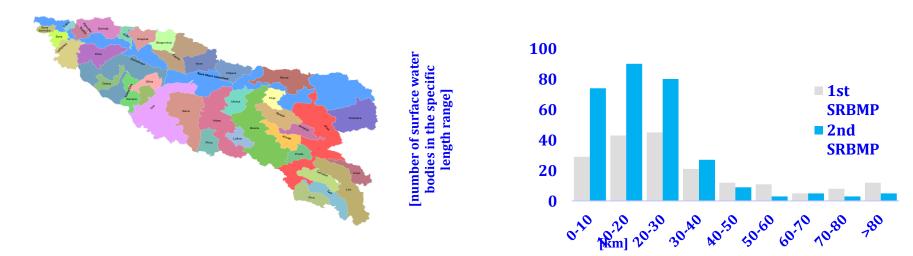

### Sava RBM Plan

- Sava 2<sup>nd</sup> RBM planning cycle current status:
  - Draft SRBMP accepted by PEG RBM (46th PEG RBM, September 15, 2021)
  - Draft SRBMP prepared for confirmation at the ISRBC meeting (October 21-22, 2021)
  - Next steps
    - After confirmation of the ISRBC the public consultation process will start (November- March, 2022)
    - The Plan to be adopted by the Meeting of the Parties (October 2022- tentatively)