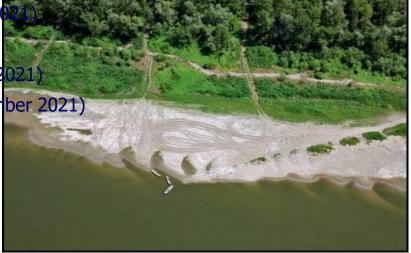

#### Sediment Dredging

- Report on *Executed dredging for 2020 and* Report on *Planned dredging for 2021* to be adopted by the ISRBC (October, 2021)
- Outline of the Sediment Management Plan for the Sava River Basin (supported by UNESCO)
  - Current activities
    - Draft national report developed and presented at PEG RBM by the national experts
    - The Outline under development by the international expert
  - Next steps
    - Submission of draft Outline to PEG RBM (October 2021)
    - Finalization of draft Outline (October-November 20)
    - Final workshop (November 2021)
    - Finalization of the Outline (November-December 2021)
    - Dissemination of the Outline to the ISRBC (December 2021)