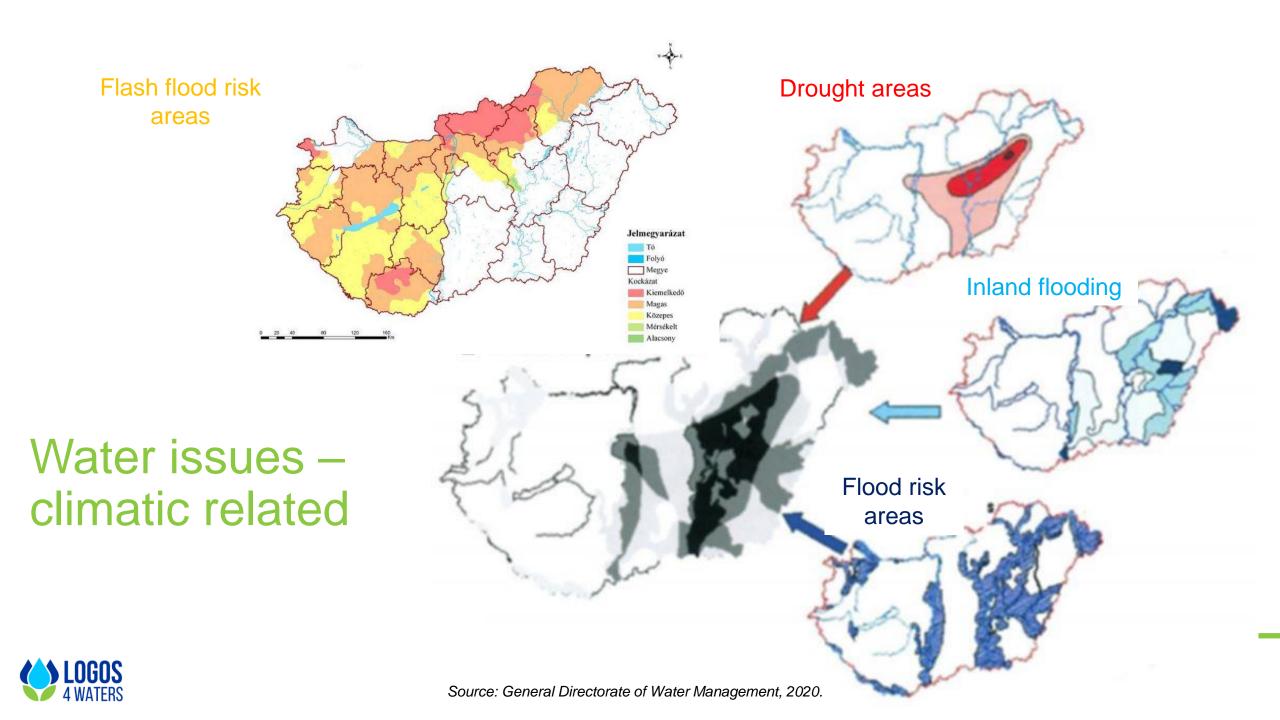

## **Basic issues**

- Annual percipitation: 500-750 mm
- Annual evaporation: 420-570 mm
- River regulation in the 1800s
- Water budget: droughts and floods
  Sinking groundwater table
  90% reduction of active floodplain

## Effects of climate change