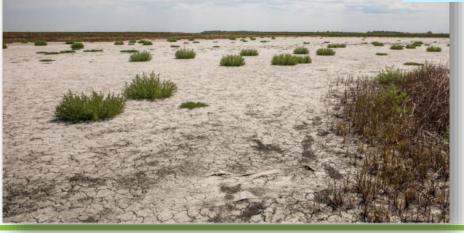

## **Basic issues**

- Annual percipitation: 500-750 mm
- Annual evaporation: 420-570 mm
- River regulation in the 1800s
- Water budget: droughts and floods
  Sinking groundwater table
  90% reduction of active floodplain

#### Problems:

- $\succ$  Erosion and soil degradation
- > Heat-waves
- > Degradation of freshwater habitats

- **♦** Cost-effective
- ♦ Close-to-nature
- HAT
- Protect settlements
- "Little streams make great rivers!"