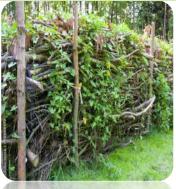

#### Side reservoir

Landfill

- Slow down the flow
- Flood peak reduction
- Retain excess water
- **Erosion reduction**