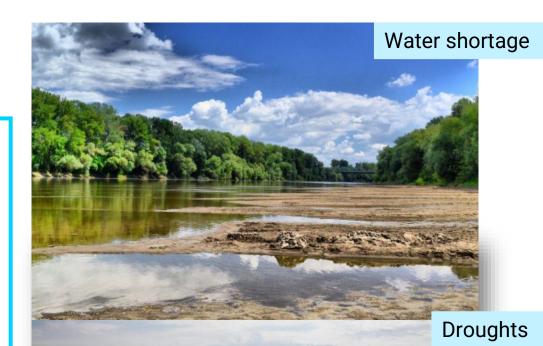

## **Basic issues**

- Annual percipitation: 500-750 mm
- Annual evaporation: 420-570 mm
- River regulation in the 1800s
- Water budget: droughts and floods
  Sinking groundwater table
  90% reduction of active floodplain