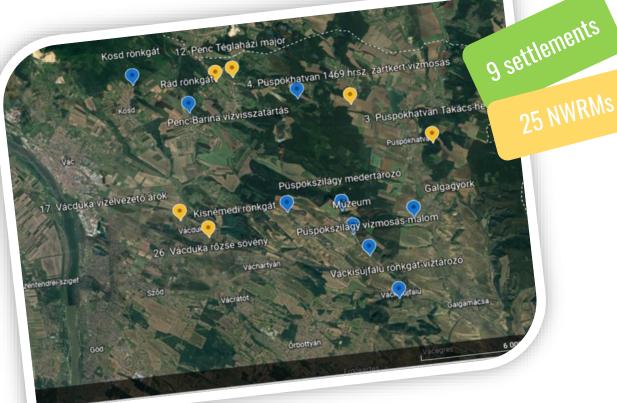

# Hilly demonstration catchment

## 2 support programmes for municipalities – 286 participants