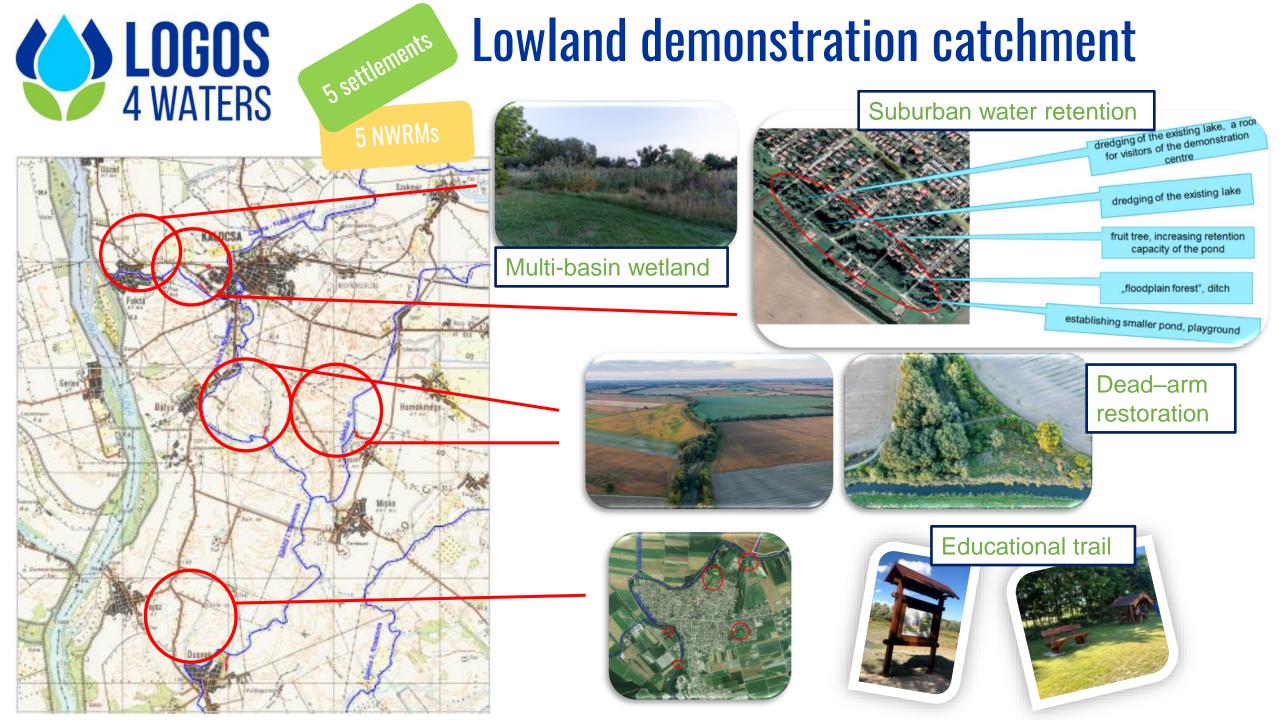

# Hilly demonstration catchment

#### Log-dams

#### **Sedimentation**

#### Mud reservoir

#### **Slowing down, infiltration**

#### Side reservoir

Landfill

- Slow down the flow
- Flood peak reduction
- Retain excess water
- **Erosion reduction**