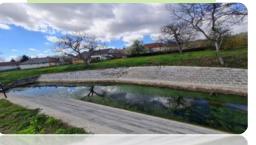

#### Side reservoir

Landfill

- Slow down the flow
- Flood peak reduction
- Retain excess water
- **Erosion reduction**