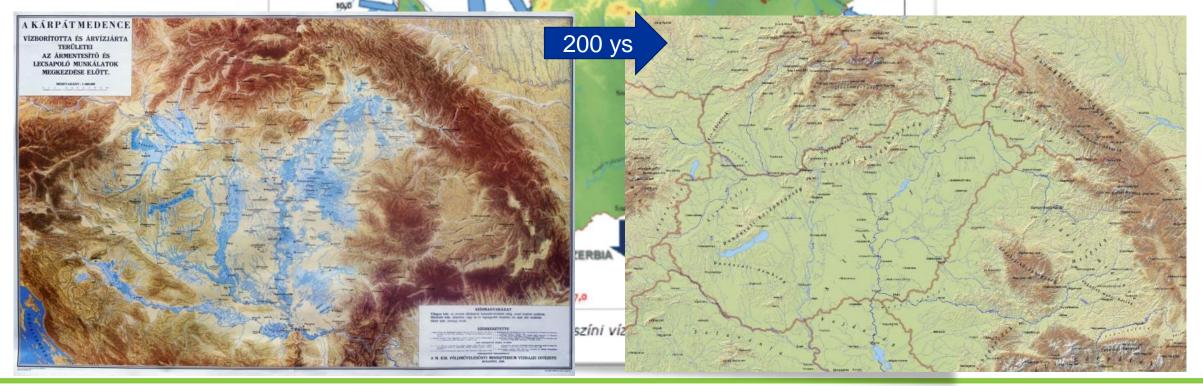

## **Basic issues**

- Annual percipitation: 500-750 mm
- Annual evaporation: 420-570 mm
- River regulation in the 1800s
- Water budget: droughts and floods
  Sinking groundwater table
  90% reduction of active floodplain