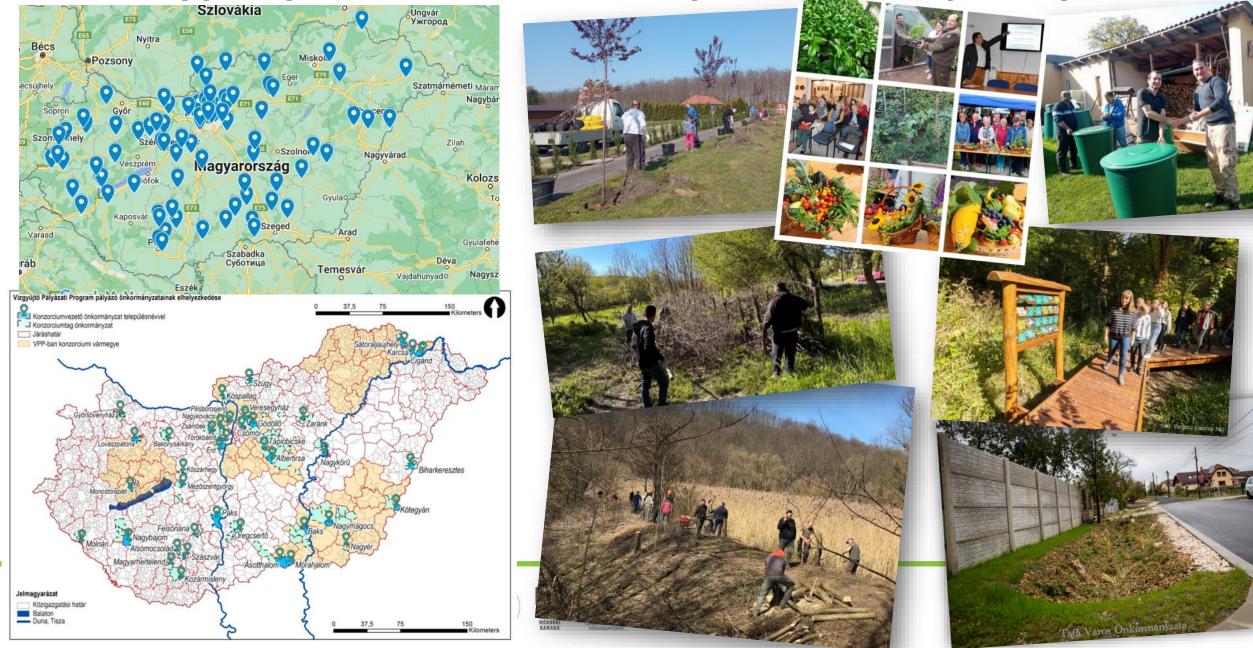

## 2 support programmes for municipalities – 286 participants

# Involvement

### Via 2 kind of institutions