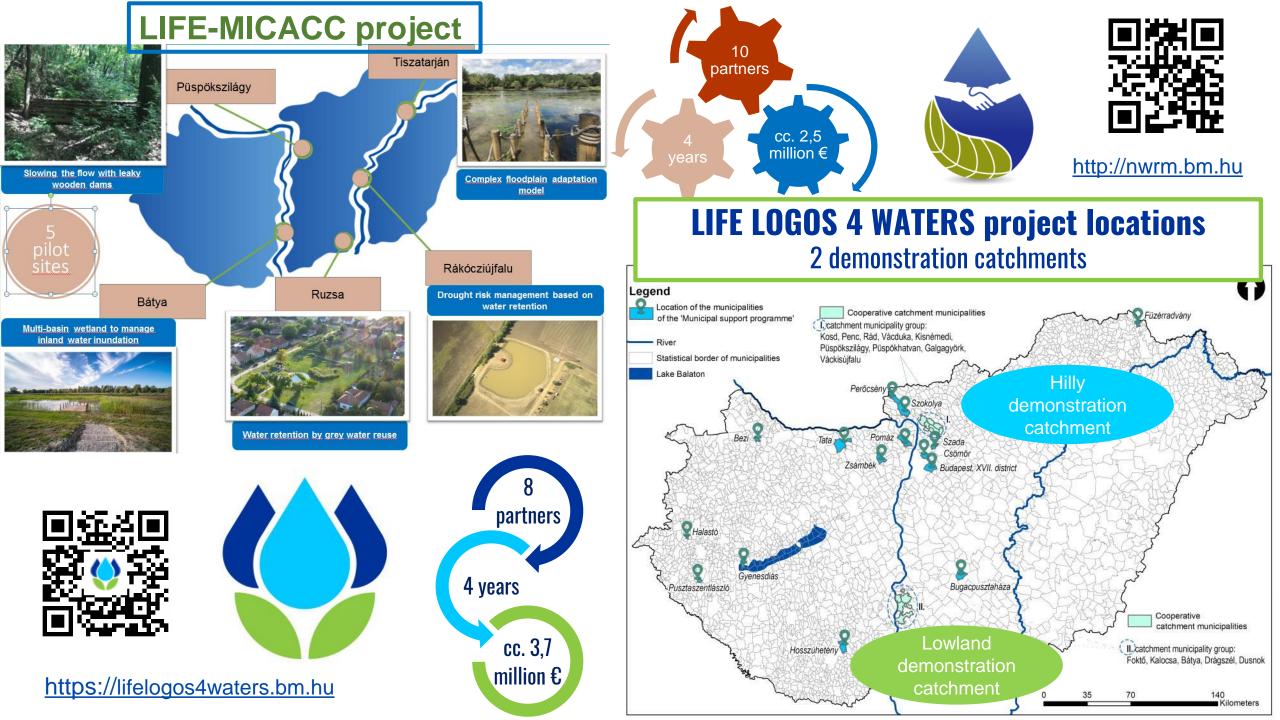

LIFE20 CCA/HU/001604

## CHALLENGES OF HEAVY RAIN AND RELATED FLASH FLOOD EVENTS IN RURAL AREAS

**INTRODUCTION OF LIFE LOGOS 4 WATERS PROJECT** 

Adapting to Climate change in relation to WATER – 28th November 2023, Budapest

Petra Szatzker, project manager



## **Basic issues**

- Annual percipitation: 500-750 mm
- Annual evaporation: 420-570 mm
- River regulation in the 1800s
- Water budget: droughts and floods
  Sinking groundwater table
  90% reduction of active floodplain





## Effects of climate change

#### Flash flooding



Excess water inundation



#### Problems:

- $\succ$  Erosion and soil degradation
- > Heat-waves
- > Degradation of freshwater habitats



























- **♦** Cost-effective
- ♦ Close-to-nature
- HAT
- Protect settlements
- "Little streams make great rivers!"

ÍMABARÁT

MAGYAR MÉRNÖKI

Attractive townscape

**BELÜGYMINISZTÉRILI** 





- > Municipalities have firsthand experiences at the settlements
- $\succ$  Know the potential resources



 $\succ$  Know the local stakeholders

Why municipalities?



WWF

> Form local strategies and plans







#### Log-dams



#### **Sedimentation**



# Hilly demonstration catchment



#### Mud reservoir



#### **Slowing down, infiltration**





#### Side reservoir



Landfill



- Slow down the flow
- Flood peak reduction
- Retain excess water
- **Erosion reduction**



## 2 support programmes for municipalities – 286 participants



# Involvement



### Via 2 kind of institutions

### **