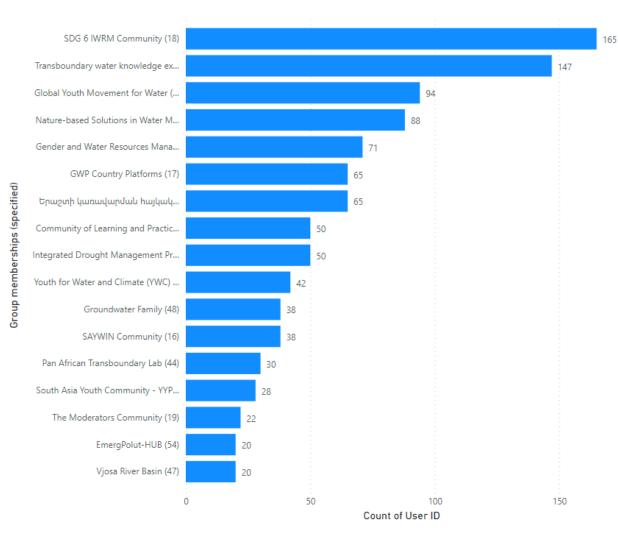

n gender inclusion<br>oaches in at different levels.<br>nd-driven basis, and individually<br>governments. The scope, duration and<br>d into the following:<br>rkshops (3-5 days) on the principles and<br>IM for policy makers, development<br>r management professionals with a<br>n level. |

# **Communities of Practice**

"A group of people who share a concern or **passion** for something that they do and **learn** how to do it better as they **interact** regularly." – Etienne Wenger

## Highlights for 2023

- Growing members
- Implemented activities (webinars, case studies competitions, surveys)
- Recognized approach in GWP network and wider – news communities:
  - UNCCD CLP
  - IDMP community
  - Armenian Drought Community
  - NBS COP

#### Members per community (including requests to join)



### Community of Practice on NBS in Water Management

The community of practice for nature-based solution in water management is an opportunity to build on a wider recognition of NBS and will help increase the capacity and knowledge of its members. It is a learning tool that can host different articles, blogs, discussions, interviews, webinars, opportunities, and other interactive activities related to NBS.

- Blogs, news, events, post-webinar discussions, learning opportunities...
- Currently more than 80 members from all continents

#### Highlights of 2023:

- NBS and youth (cooperation with Sava River Commission and Sava Youth Parliament)
- Flood risk webinar (29/11/2023)
- Cooperation with IWA: webinar series on sustainable WW (06/12/2023)
- Example for other communities
- Included i