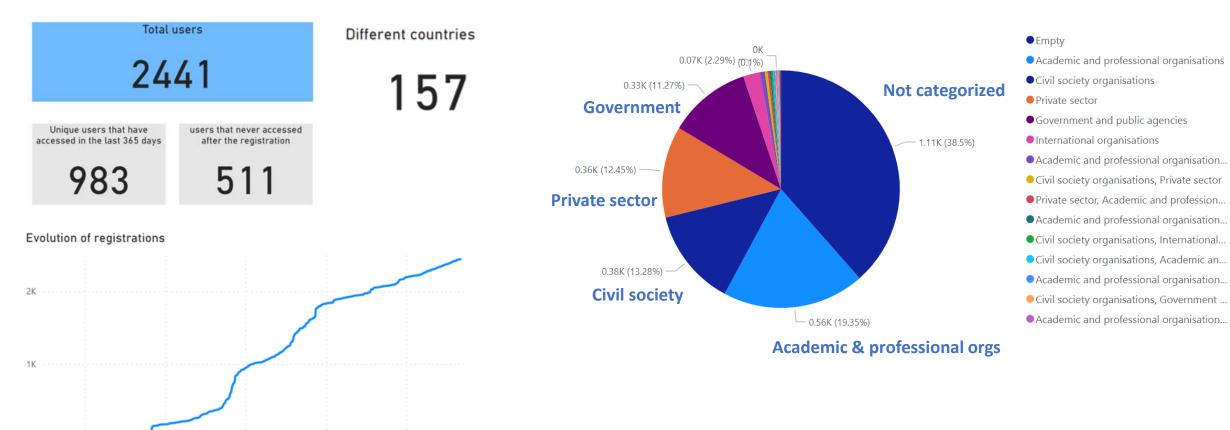

### Action Hub Members

#### As of 2 November 2023

#### Users by stakeholder type

Jul 2021

Jan 2022

Jul 2022

Jan 2023

Jul 2023

0K